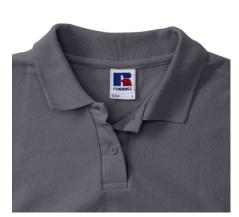

## RUSSELL FEMALE CLASSIC POLYCOTTON POLO

# **Specification**

RUSSELL women's CLASSIC POLYCOTTON POLO made from a single double yarn from which it produces fine and strong pike material. Classic stitching on the side, collar and shoulder reinforcements, double stitch along the shoulders, bottom and around the armpits, additional stitching around the ruffles, two buttons colored shirt, spare button Polo Convoy gray 2XL