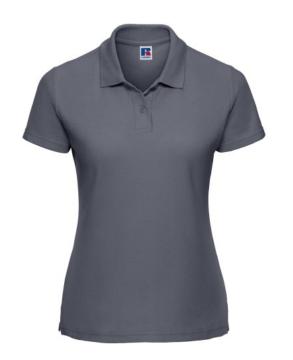

## RUSSELL FEMALE CLASSIC POLYCOTTON POLO

### **Basic informations**

Size: 2XL Length: 48 Width: 38 Height: 26

Printing type: Vez Color: Dark grey

Size: 2XL

# **Specification**

RUSSELL women's CLASSIC POLYCOTTON POLO made from a single double yarn from which it produces fine and strong pike material. Classic stitching on the side, collar and shoulder reinforcements, double stitch along the shoulders, bottom and around the armpits, additional stitching around the ruffles, two buttons colored shirt, spare button Polo Convoy gray 2XL